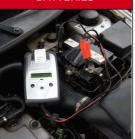

## DIGITAL BATTERY TESTER+PRINTER

cod. 802606

Intelligent digital tester used to verify the charge status and start current capacity of the 6/12V batteries (WET,GEL,AGM,VRLA). It is very compact, practical, easy to use and allows operations without disconnecting the battery from the vehicle; this is an enormous time saver during testing operations which become quick and easy to perform. The practical digital display and LED system provide instant viewing of the required information with high quality precision and efficient battery control. Moreover, the possibility to select the reference standard used by the battery manufacturers (EN,IEC,DIN,SAE,CA-MCA), each of which refers to the different ranges of start currents, is further confirmation of the exceptional versatility of this instrument. It is powered by 4 x 1.5V AA batteries and can print out the measure report.