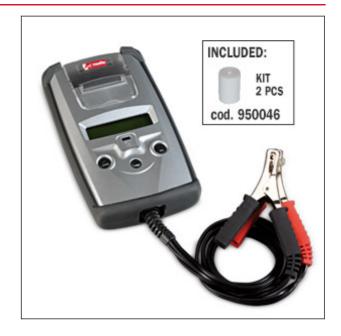

## DIGITAL BATTERY TESTER+PRINTER

cod. 802606

Intelligent digital tester used to verify the charge status and start current capacity of the 6/12V batteries (WET,GEL,AGM,VRLA). It is very compact, practical, easy to use and allows operations without disconnecting the battery from the vehicle; this is an enormous time saver during testing operations which become quick and easy to perform. The practical digital display and LED system provide instant viewing of the required information with high quality precision and efficient battery control. Moreover, the possibility to select the reference standard used by the battery manufacturers (EN,IEC,DIN,SAE,CA-MCA), each of which refers to the different ranges of start currents, is further confirmation of the exceptional versatility of this instrument. It is powered by 4 x 1.5V AA batteries and can print out the measure report.

**AUTOMOTIVE** 

PROFESSIONAL

VOLTAGE AND BATTERY START TEST

PRINT OUT OF MEASUREMENT REPORT

2 PAPER ROLLS INCLUDED

Norms:

| CODE   | <b>T</b> | A MIN         | AMIN<br>A      | AMIN<br>A      | AMIN<br>A       | <b>T.</b> c | kg<br>kg | BAR                |  |
|--------|----------|---------------|----------------|----------------|-----------------|-------------|----------|--------------------|--|
| 802606 | 6<br>12  | 40/2000<br>EN | 30/1500<br>IEC | 25/1300<br>DIN | 240/2000<br>SAE | 0<br>40     | 1,32     | 8004897796<br>83 3 |  |
|        |          |               |                |                |                 |             |          |                    |  |