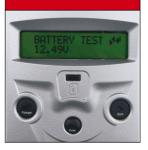

## DIGITAL BATTERY TESTER+PRINTER

cod. 802606

Intelligent digital tester used to verify the charge status and start current capacity of the 6/12V batteries (WET,GEL,AGM,VRLA). It is very compact, practical, easy to use and allows operations without disconnecting the battery from the vehicle; this is an enormous time saver during testing operations which become quick and easy to perform. The practical digital display and LED system provide instant viewing of the required information with high quality precision and efficient battery control. Moreover, the possibility to select the reference standard used by the battery manufacturers (EN,IEC,DIN,SAE,CA-MCA), each of which refers to the different ranges of start currents, is further confirmation of the exceptional versatility of this instrument. It is powered by 4 x 1.5V AA batteries and can print out the measure report.

**AUTOMOTIVE** 

PROFESSIONAL

VOLTAGE AND BATTERY START TEST

PRINT OUT OF MEASUREMENT REPORT

2 PAPER ROLLS INCLUDED

Norms:

| CODE   | <b>T</b> | A MIN         | AMIN<br>A      | AMIN<br>A      | AMIN<br>A       | <b>T.</b> c | kg<br>kg | BAR                |  |
|--------|----------|---------------|----------------|----------------|-----------------|-------------|----------|--------------------|--|
| 802606 | 6<br>12  | 40/2000<br>EN | 30/1500<br>IEC | 25/1300<br>DIN | 240/2000<br>SAE | 0<br>40     | 1,32     | 8004897796<br>83 3 |  |
|        |          |               |                |                |                 |             |          |                    |  |